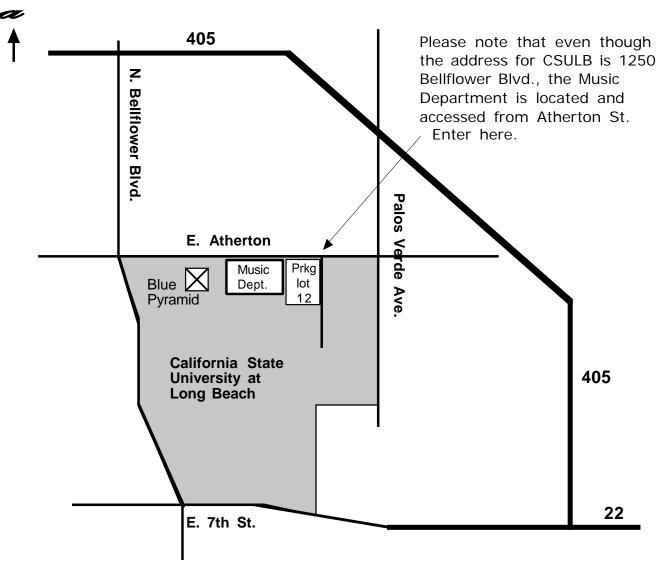

## From 405 Fwy Southbound:

Exit at Palo Verde Ave. Turn right (South) from the off-ramp and continue South approx. 1/2 mile to Atherton St. Turn right (West) on to Atherton and get into the left hand lane. Parking lot 12 entrance located 50 feet past fire station on the South side. The Music Department is on the South side of the Carpenter Performing Arts Center, and on the East side of the Pyramid. Parking pass or metered parking available.

## From 405 Fwy Northbound /22 Fwy West:

Exit at Palo Verde Ave. Turn left (South) at the bottom of the offramp and continue South approx. 1/2 mile to Atherton St. Turn right (West) on to Atherton and get into the left hand lane. Parking lot 12 entrance located 50 feet past fire station on the South side. The Music Department is on the South side of the Carpenter Performing Arts Center, and on the East side of the Pyramid. Parking pass or metered parking available.

## From 605 South:

Exit at 7th Street and continue to Studebaker Rd. Merge North (right) and continue approx. 1/4 mile to Atherton. Turn left (West) on to Atherton and continue past Palo Verde. Parking lot 12 entrance located 50 feet past fire station on the South side. The Music Department is on the South side of the Carpenter Performing Arts Center, and on the East side of the Pyramid. Parking pass or metered parking available.

## Atherton Street