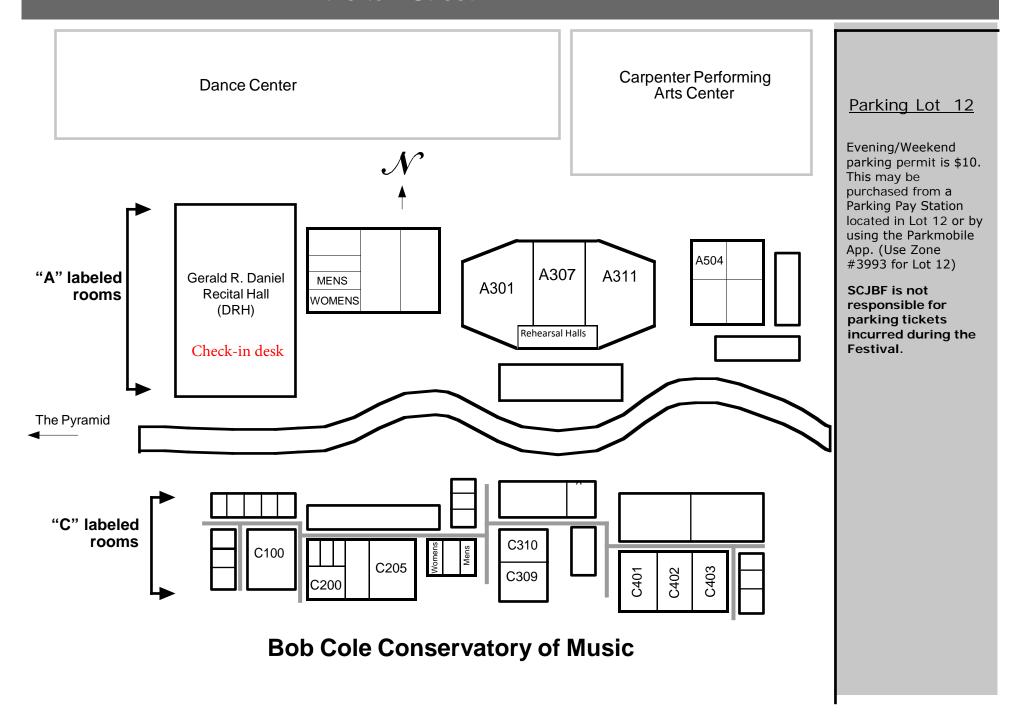

## From 405 Fwy Southbound:

Exit at Palo Verde Ave. Turn right (South) from the off-ramp and continue South approx. 1/2 mile to Atherton St. Turn right (West) on to Atherton and get into the left hand lane. Parking lot 12 entrance located 50 feet past fire station on the South side. The Music Department is on the South side of the Carpenter Performing Arts Center, and on the East side of the Pyramid. Parking pass or metered parking available.

## From 405 Fwy Northbound /22 Fwy West:

Exit at Palo Verde Ave. Turn left (South) at the bottom of the offramp and continue South approx. 1/2 mile to Atherton St. Turn right (West) on to Atherton and get into the left hand lane. Parking lot 12 entrance located 50 feet past fire station on the South side. The Music Department is on the South side of the Carpenter Performing Arts Center, and on the East side of the Pyramid. Parking pass or metered parking available.

## From 605 South:

Exit at 7th Street and continue to Studebaker Rd. Merge North (right) and continue approx. 1/4 mile to Atherton. Turn left (West) on to Atherton and continue past Palo Verde. Parking lot 12 entrance located 50 feet past fire station on the South side. The Music Department is on the South side of the Carpenter Performing Arts Center, and on the East side of the Pyramid. Parking pass or metered parking available.